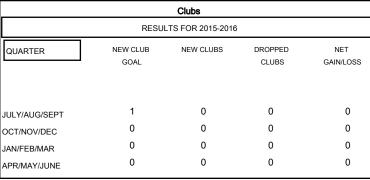

## MONTHLY MEMBERSHIP PROGRESS REPORT

District 13 H

Results as of: 3/31/2016

## GMT: Cindy Gregg LOCATION OHIO GMT CA 1 Clubs Members



| Members  RESULTS FOR 2015-2016 |         |          |         |          |  |  |  |
|--------------------------------|---------|----------|---------|----------|--|--|--|
|                                |         |          |         |          |  |  |  |
| JULY/AUG/SEPT                  | 2<br>-6 | 16<br>24 | 19<br>5 | -3<br>19 |  |  |  |
| OCT/NOV/DEC  JAN/FEB/MAR       | 5       | 17       | 27      | -10      |  |  |  |
| APR/MAY/JUNE                   | 1       | 0        | 0       | 0        |  |  |  |

## GOALS AND ACTUAL NEW CLUBS CUMULATIVE



## GOALS AND ACTUAL MEMBERS CUMULATIVE



| - 🔳 - | CURRENT YEAR GOALS FOR NEW |
|-------|----------------------------|
| MEMB  | EDS.                       |

- CURRENT YEAR ACTUAL MEMBERS

- ▲ - LAST YEAR ACTUAL MEMBERS

| DROPPED CLUB