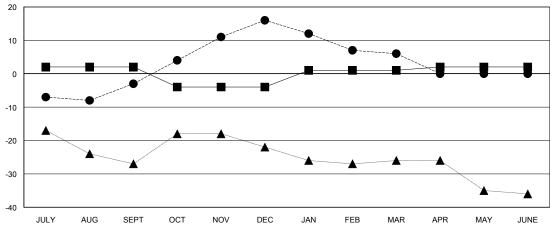

## GOALS AND ACTUAL MEMBERS CUMULATIVE

| - 🔳 - | CURRENT YEAR GOALS FOR NEW |
|-------|----------------------------|
| MEMB  | EDS.                       |

- CURRENT YEAR ACTUAL MEMBERS

- ▲ - LAST YEAR ACTUAL MEMBERS